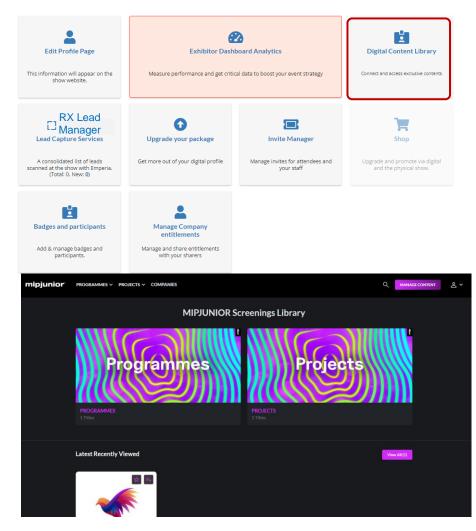

#### >>> Programme: €255

Get 20% OFF on 3 programmes or more 3 programmes = 765€ = 612 euros!!

- So to your MIPJUNIOR.com account (activation email sent after your registration)
- >>> Select "Company hub" in the top menu
- Solution "Digital Content Library" square and you will be redirected on the MIPJUNIOR Screenings Library Homepage

Q MANAGE CONTENT

| mipjunior | PROGRAMMES V PROJECTS V COMPANIES                                                                                                | Q MANAGE CONTENT | Do<br>< |
|-----------|----------------------------------------------------------------------------------------------------------------------------------|------------------|---------|
|           | Content Management                                                                                                               |                  |         |
|           | You have 2 credits left                                                                                                          | Submit content   |         |
|           |                                                                                                                                  |                  |         |
|           | EDIT Test long Title w/ sp     •     test creation     •       2023   PGS ENTERTAINMENT     •     2024   PGS ENTERTAINMENT     • |                  |         |
|           |                                                                                                                                  |                  |         |
|           | mipjunior                                                                                                                        |                  |         |