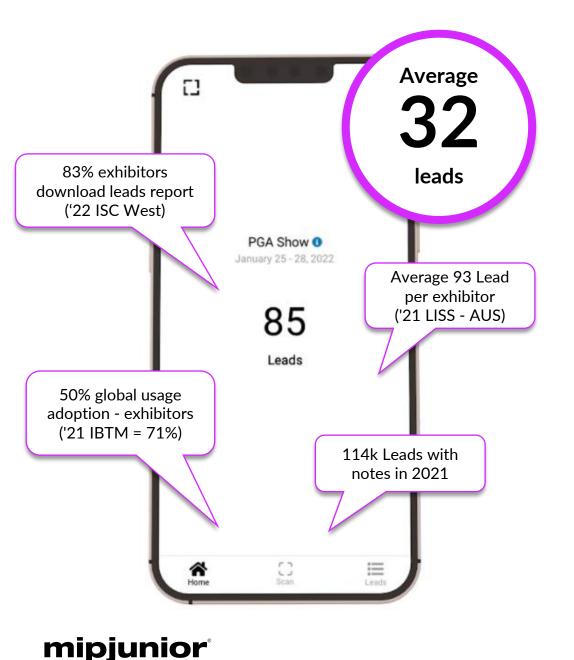

### RX LEAD MANAGER CAPTURE

Your mobile app to scan badges at MIPJUNIOR

Capture, qualify, deliver high quality leads

- >>> Unlimited user access for your company
- >>> Enriched data base with all visitor profile information
- >>> Database available anytime during/after the show
- >>> Customizable questions for your leads
- >>> Online lead capture on mipjunior.com