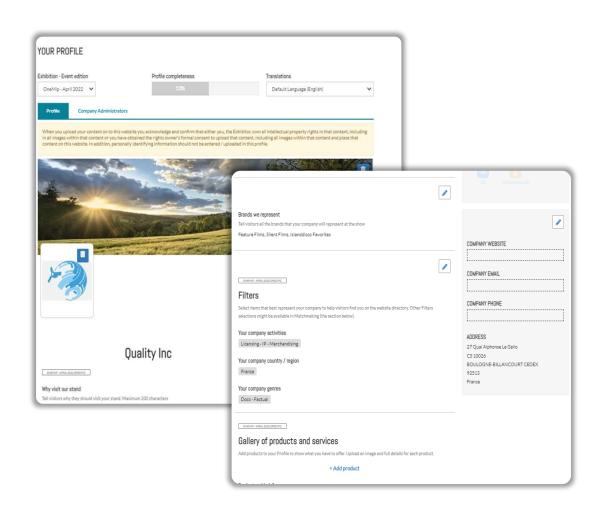

## COMPANY PROFILE

Click on "Edit my profile" in your "Company Hub" or in the top right menu "My Company".

Then update your company profile by clicking on the pen icon button on each section

#### You can add:

- >>> Your logo (recommended size 180x180px, max. 1MB)
- >>> Your banner (recommended size 600x150px, max 1MB)
- >>> Your company description and contact info
- >>> Your company content genre
- >>> Projects & programmes (see next page)
- >>> Documents (PDF format, max size 5 MB per file)
- Your sponsored category if you have a GOLD package (Limited upgrades available)
- >>> Other ADMINS: add your colleagues as admins as well so they can also upload content in the library

#### **IMPORTANT:**

Please be as comprehensive and accurate as possible when setting up your company details so participants can easily find you in our listings.