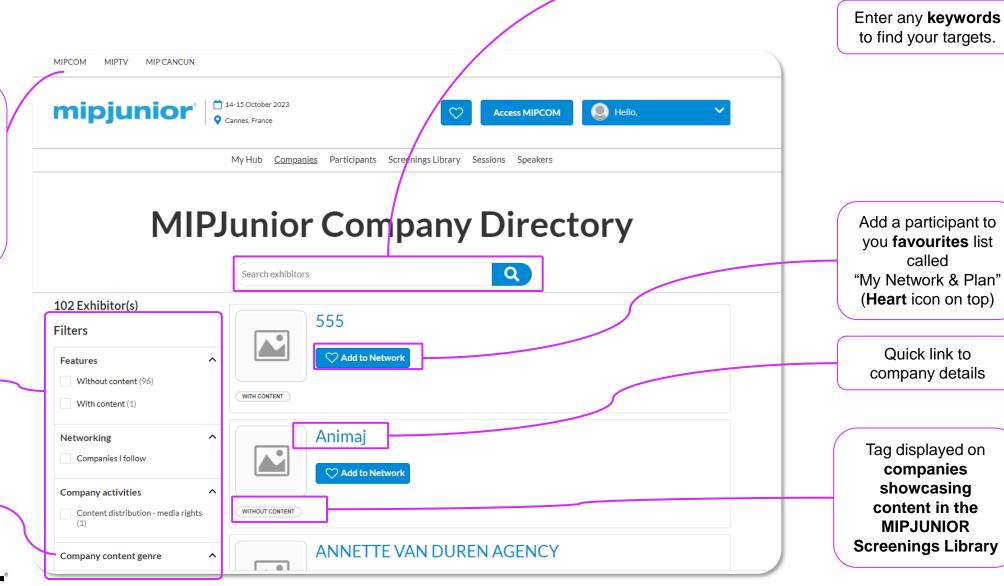

# COMPANY DIRECTORY

Same email (login) & same password

for mipcom.com and mipjunior.com (if you are registered to both)

Find out which companies are showcasing content in the MIPJUNIOR screening library

Find your best targets using the **filtering options** 