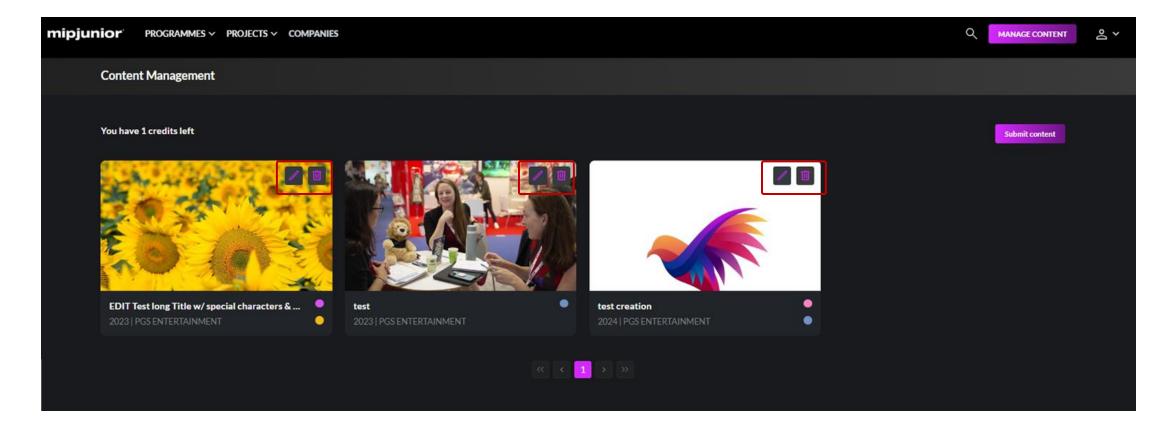

mipjunior

metadata" form

previous page and edit the "product

You can come back at anytime on the Content Management page to edit your contents that are already uploaded by using the pen icon or delete them with the bin icon.