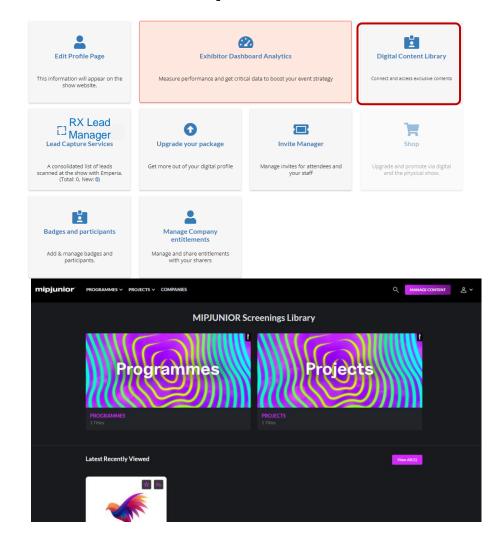

## Buy Content Credits (Sellers)

This information will appear in the show website.

Upgrade and promote via digital and the physical show.

A consolidated list of leads. (Total: 0, New: 0)

Add & manage badges and

Badges and participants

Get more out of your digital profile

Manage and share entitlements with your sharers

Invite Manager

Manage invites for attendees and your staff

No insights available yet, pleas check back after sometime. ONLY ADMINS can buy credits and upload content !!
Add as many account administrators registered colleagues as you want in your company hub

You need to buy content credits in order to upload programmes and projects in MIPJUNIOR Screenings Library:

- >>> Go to your company hub and click on the e-shop section
- >>> Once you arrive on the e-shop, select the content you want to buy
- >>> Project: €70
- >>> Programme: €255

Get 20% OFF on 3 programmes or more 3 programmes = 765€ = 612 euros!!

- So to your MIPJUNIOR.com account (activation email sent after your registration)
- >>> Select "Company hub" in the top menu
- >>> Click on "Digital Content Library" square and you will be redirected on the MIPJUNIOR Screenings Library Homepage