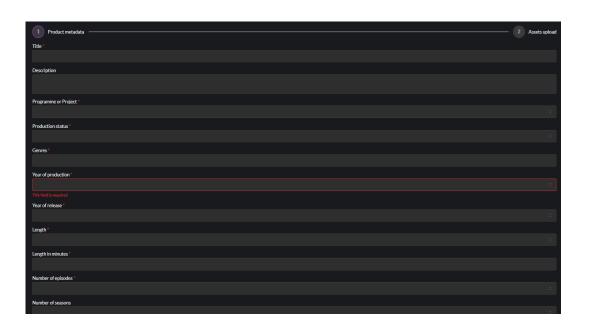

mipjunior<sup>®</sup>

- >>> Once you click on 'Submit content' please fill out the "product metadata" form.
- >>> Guidelines for the image is high-quality image in landscape orientation and approx. 16:9 ratio
- >>> Guidelines for the video is .mpg .mpeg .m4v .mp4 .mov .webm .mkv format, max. 8GB. (see more details on how to upload a video on the next slide
- >>> Fields with a star (\*) are mandatory.

#### **IMPORTANT:**

Try to be as accurate as possible when filling in the synopsis in your descriptions, and all attached data. We have enhanced filter and searching capabilities that will be used by buyers to find content based on their acquisition strategy.

# MIPJUNIOR SCREENINGS LIBRARY Content Uploads Guidelines (Sellers ADMIN)

Once you have finished to complete the "product metadata" form, click on the "submit content" button at the buttom

right to go the next step: "Assets Upload"