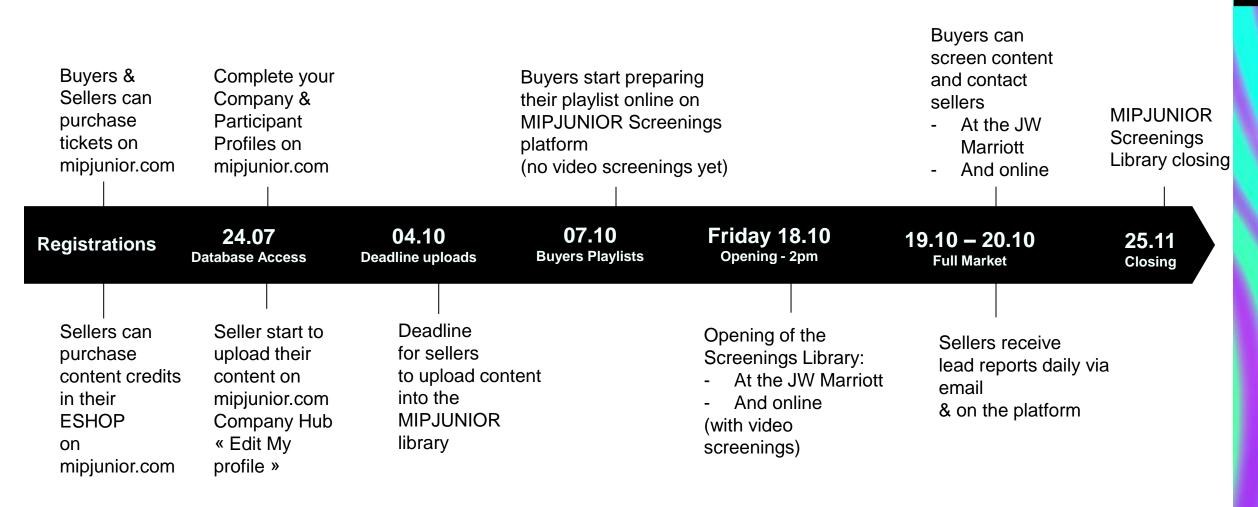

# MIPJUNIOR SCREENINGS LIBRARY For Buyers

- >>> Once registered to MIPJUNIOR (ticket purchased), Buyers will get an invitation via email to access MIPJUNIOR Screenings Library in early October so they can start preparing their playlist.
- >>> They will also receive instructions on how to use the dedicated MIPJUNIOR Screenings Library & how to use mipjunior.com platform prior to the event.

Please note that the login and password to access the Screenings Library are the same as for MIPCOM & MIPJUNIOR account.

>>> While preparing their playlist, buyers will not be allowed to screen any videos yet, but only check-out and preselect contents within the full catalogue.

# MIPJUNIOR SCREENINGS LIBRARY For Buyers

- >>> On FRIDAY 18 October at 2p.m., the MIPJUNIOR Screenings Library will open on-site at the JW Marriott in Cannes as well as online. Buyers will be able to screen MIPJUNIOR catalogue of projects & programmes:
- >>> on-site in a dedicated screening room with 150 screening booths
- >>> online via the dedicated http://www.screening.mipjunior.com platform .
- >>> Buyers will also be able to continue screening online after MIPJUNIOR until 25 November.
- >>> Buyers' viewing reports will be sent daily via email and can also be downloaded at any time from the MIPJUNIOR Screenings Library.
- >>> Buyers can contact sellers via the MIPJUNIOR Screenings Library (contact button) and will automatically send them leads when screening their contents.
- >>> Buyers can take notes and save them when screening a content within the platform

# MIPJUNIOR SCREENINGS LIBRARY

For Sellers (ADMIN)

- >>> Once registered (ticket purchased), Sellers will receive instructions on how to use mipjunior.com platform to purchased content credits and how to use the dedicated MIPJUNIOR Screenings Library to upload their content prior the event.
- >>> From 24 July ADMINS sellers can buy content credits for MIPJUNIOR content upload via the E-SHOP on mipjunior.com "company hub"
- >>> Then ADMIN sellers can upload MIPJUNIOR content directly on the MIPJUNIOR Screenings Library using their credits
- >>> 4 October: Deadline for sellers to upload and update their projects and programmes via mipjunior.com platform for MIPJUNIOR Screenings Library
- >>> IMPORTANT: Add as many other admins as you like in your company page among your registered colleagues so they can help purchasing credits & uploading content into the library

# MIPJUNIOR SCREENINGS LIBRARY For Sellers (ADMIN)

- >>> Sellers will have access to buyers' information if buyers contact them or screen their content. All participant & company details are on mipjunior.com platform.
- >>> Sellers can download their lead report at any time from their account on the Screenings Library until 25 November
- >>> The lead report will also be sent via email automatically every day to the sellers' contact list.

Please note that the login and password for this dedicated Screenings Library are the same as for MIPJUNIOR and MIPCOM account.

- >>> Lead data includes screening date, duration, if content was in playlist/favorites, buyers' profile, and more.
- >>> The lead reports will allow sellers and buyers to arrange meetings during MIPJUNIOR, MIPCOM and after the events