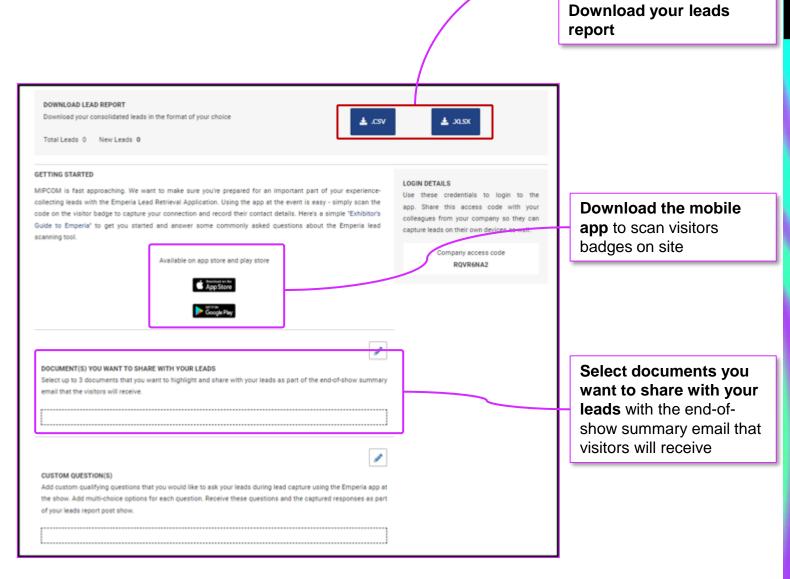

## 1. Download the RX Lead Manager App

2. Use your company access code

Sent by email to your company 2 weeks before the show and also available on your company hub

### 3. Log in to RX Lead Manager

Using your full name and the company access code. Share your code with your sales team so they can use their own device to capture the contact information

### 1. Open the end of show email

Access your lead report via a direct link, you can download an excel file with all the details. The link is also available in the Emperia welcome email and the exhibitor hub