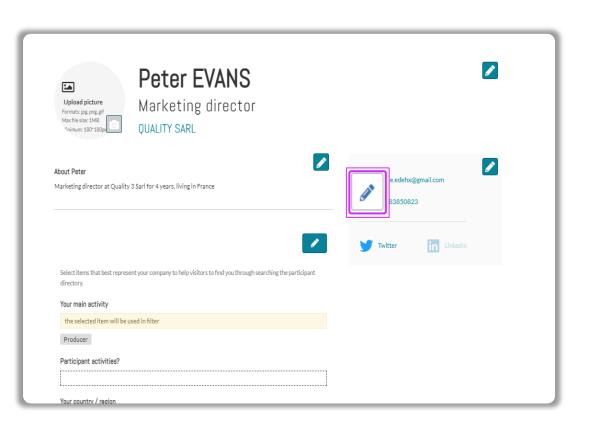

## PARTICIPANT PROFILE

Click in top right menu under your name on "My Profile".

Then update your personal profile by clicking on the pen icon button on each section

You should add:

- >>> MANDATORY FOR BADGE: YOUR PHOTO
- >>> (recommended size 180\*180px, max 1MB)
- >>> Your job function and more details about your activity
- >>> Links to your social media profiles (Twitter & LinkedIn)
- >>> Your contact details are displayed by default. Click on the pen picture, then "Change" to hide your email & phone.

#### **IMPORTANT:**

Please be as comprehensive and accurate as possible when setting up your personal page so other participants can easily find you in our listings