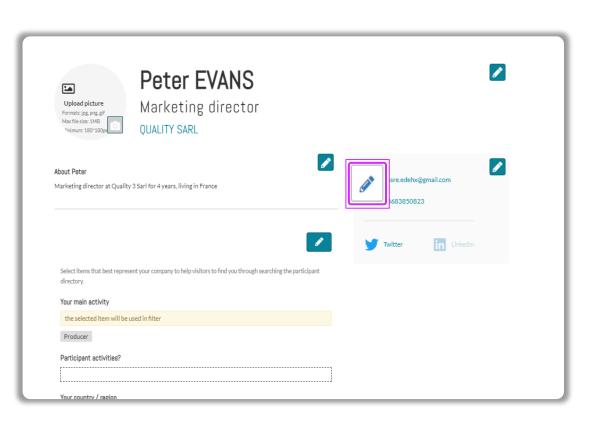

# PARTICIPANT PROFILE

Click in top right menu under your name on "My Profile".

Then update your personal profile by clicking on the pen icon button on each section

You should add:

- >>> MANDATORY FOR BADGE : YOUR PHOTO
- >>> (recommended size 180\*180px, max 1MB)
- >>> Your job function and more details about your activity
- >>> Links to your social media profiles (Twitter & LinkedIn)
- >>> Your contact details are displayed by default. Click on the pen picture, then "Change" to hide your email & phone.

#### **IMPORTANT:**

Please be as comprehensive and accurate as possible when setting up your personal page so other participants can easily find you in our listings