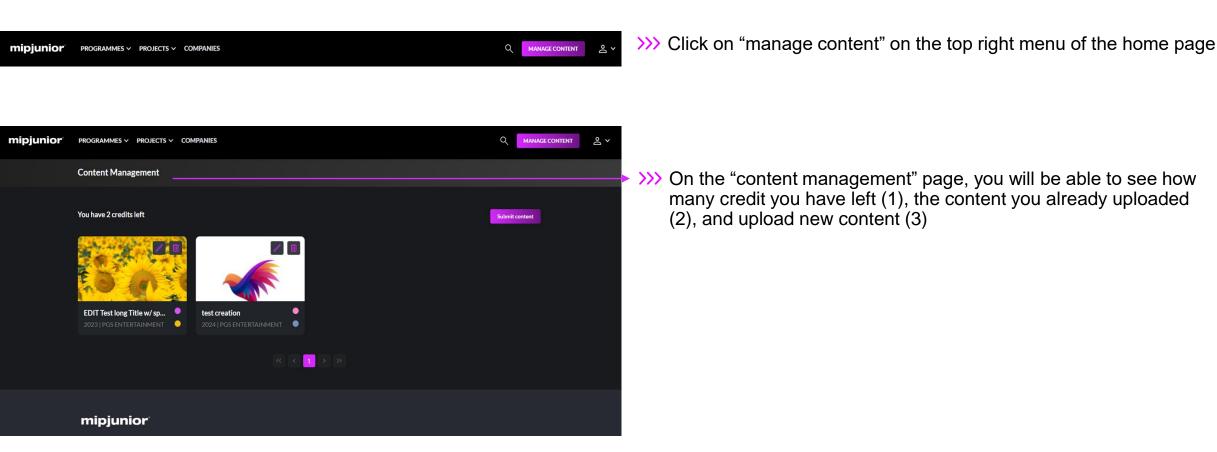

mipjunior

metadata" form

previous page and edit the "product

You can come back at anytime on the Content Management page to edit your contents that are already uploaded by using the pen icon or delete them with the bin icon.