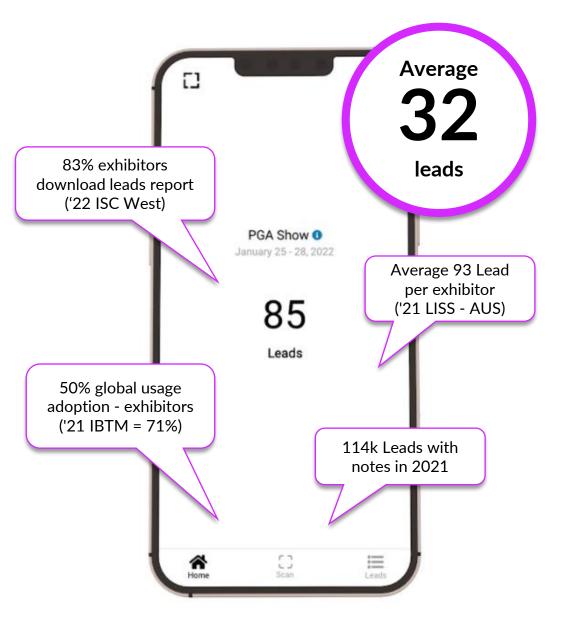

# RX LEAD MANAGER CAPTURE

Your mobile app to scan badges at MIPJUNIOR

### Capture, qualify, deliver high quality leads

- >>> Unlimited user access for your company
- >>> Enriched data base with all visitor profile information
- >>> Database available anytime during/after the show
- >>> Customizable questions for your leads
- >>> Online lead capture on mipjunior.com